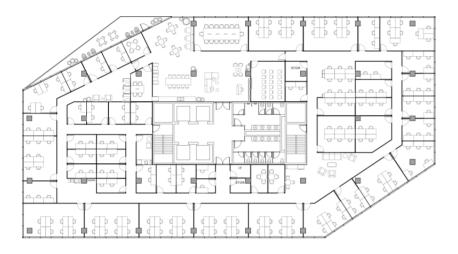

## **Alternative A**

## Click or scan to watch

https://qbiq.ai/v-eu-prod/a2600d

03

|                    | <ul><li>Alternative A</li></ul> | <ul><li>Alternative B</li></ul> | <ul><li>Alternative C</li></ul> |
|--------------------|---------------------------------|---------------------------------|---------------------------------|
| Seats              | 192                             | 167                             | 156                             |
| Open Space         | 9                               | 21                              | 8                               |
| Offices            | 45                              | 37                              | 35                              |
| Conf Room          | 7                               | 9                               | 8                               |
| Density sqf/person | 8.00                            | 9.20                            | 9.85                            |
| Daylight           | 69%                             | 69%                             | 72%                             |
| Privacy            | 55%                             | 53%                             | 55%                             |