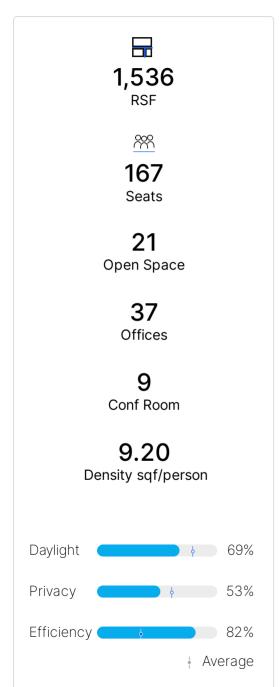

## Click or scan to watch

https://qbiq.ai/v-eu-prod/a2600d

03

|                    | <ul><li>Alternative A</li></ul> | <ul><li>Alternative B</li></ul> | <ul><li>Alternative C</li></ul> |
|--------------------|---------------------------------|---------------------------------|---------------------------------|
| Seats              | 192                             | 167                             | 156                             |
| Open Space         | 9                               | 21                              | 8                               |
| Offices            | 45                              | 37                              | 35                              |
| Conf Room          | 7                               | 9                               | 8                               |
| Density sqf/person | 8.00                            | 9.20                            | 9.85                            |
| Daylight           | 69%                             | 69%                             | 72%                             |
| Privacy            | 55%                             | 53%                             | 55%                             |