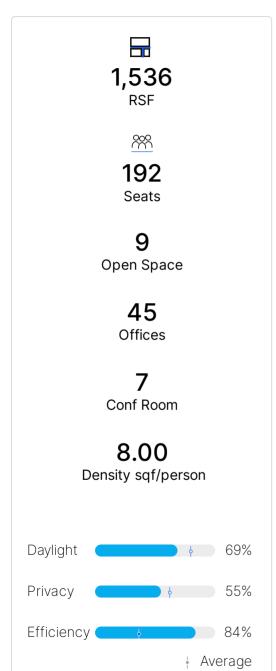

## Click or scan to watch

https://qbiq.ai/v-eu-prod/a2600d

03

|                    | <ul><li>Alternative A</li></ul> | <ul><li>Alternative B</li></ul> | <ul><li>Alternative C</li></ul> |
|--------------------|---------------------------------|---------------------------------|---------------------------------|
| Seats              | 192                             | 167                             | 156                             |
| Open Space         | 9                               | 21                              | 8                               |
| Offices            | 45                              | 37                              | 35                              |
| Conf Room          | 7                               | 9                               | 8                               |
| Density sqf/person | 8.00                            | 9.20                            | 9.85                            |
| Daylight           | 69%                             | 69%                             | 72%                             |
| Privacy            | 55%                             | 53%                             | 55%                             |