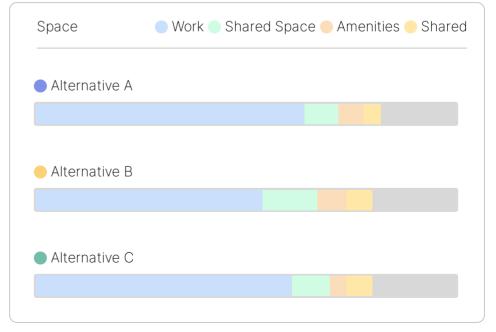

## Click or scan to watch

https://qbiq.ai/v-eu-prod/a2600d

03

|                    | <ul><li>Alternative A</li></ul> | <ul><li>Alternative B</li></ul> | <ul><li>Alternative C</li></ul> |
|--------------------|---------------------------------|---------------------------------|---------------------------------|
| Seats              | 192                             | 167                             | 156                             |
| Open Space         | 9                               | 21                              | 8                               |
| Offices            | 45                              | 37                              | 35                              |
| Conf Room          | 7                               | 9                               | 8                               |
| Density sqf/person | 8.00                            | 9.20                            | 9.85                            |
| Daylight           | 69%                             | 69%                             | 72%                             |
| Privacy            | 55%                             | 53%                             | 55%                             |