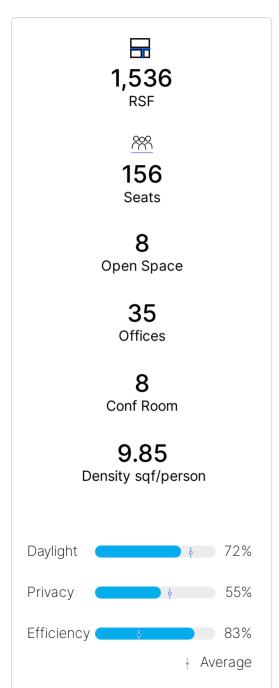

## Click or scan to watch

https://qbiq.ai/v-eu-prod/a2600d

03

|                    | <ul><li>Alternative A</li></ul> | <ul><li>Alternative B</li></ul> | <ul><li>Alternative C</li></ul> |
|--------------------|---------------------------------|---------------------------------|---------------------------------|
| Seats              | 192                             | 167                             | 156                             |
| Open Space         | 9                               | 21                              | 8                               |
| Offices            | 45                              | 37                              | 35                              |
| Conf Room          | 7                               | 9                               | 8                               |
| Density sqf/person | 8.00                            | 9.20                            | 9.85                            |
| Daylight           | 69%                             | 69%                             | 72%                             |
| Privacy            | 55%                             | 53%                             | 55%                             |