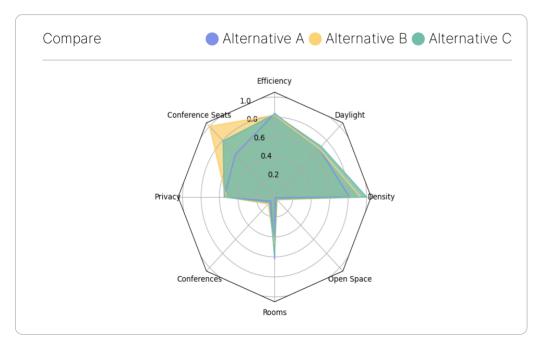

## Click or scan to watch

https://qbiq.ai/v-eu-prod/a2600d

03

|                    | <ul><li>Alternative A</li></ul> | <ul><li>Alternative B</li></ul> | <ul><li>Alternative C</li></ul> |
|--------------------|---------------------------------|---------------------------------|---------------------------------|
| Seats              | 192                             | 167                             | 156                             |
| Open Space         | 9                               | 21                              | 8                               |
| Offices            | 45                              | 37                              | 35                              |
| Conf Room          | 7                               | 9                               | 8                               |
| Density sqf/person | 8.00                            | 9.20                            | 9.85                            |
| Daylight           | 69%                             | 69%                             | 72%                             |
| Privacy            | 55%                             | 53%                             | 55%                             |