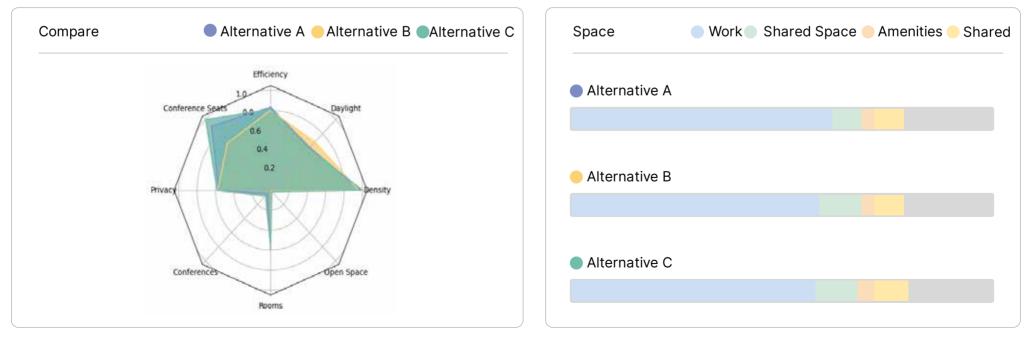

#### Alternative B: LaCrosse | Co-Work

|                    | Alternative A | Alternative B | Alternative C |
|--------------------|---------------|---------------|---------------|
| Seats              | 282           | 288           | 276           |
| Open Space         | 6             | 8             | 8             |
| Offices            | 71            | 82            | 85            |
| Conf Room          | 7             | 5             | 9             |
| Density sqm/person | 4.93          | 4.83          | 5.04          |
| Daylight           | 60%           | 68%           | 59%           |
| Privacy            | 57%           | 58%           | 58%           |