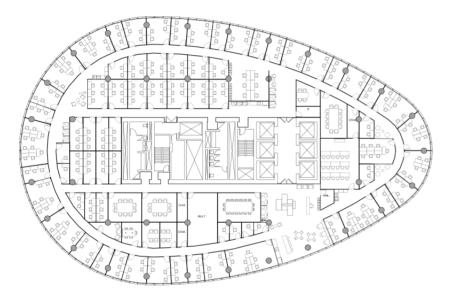

#### Alternative B: LaCrosse | Co-Work

|                    | Alternative A | Alternative B | Alternative C |
|--------------------|---------------|---------------|---------------|
| Seats              | 282           | 288           | 276           |
| Open Space         | 6             | 8             | 8             |
| Offices            | 71            | 82            | 85            |
| Conf Room          | 7             | 5             | 9             |
| Density sqm/person | 4.93          | 4.83          | 5.04          |
| Daylight           | 60%           | 68%           | 59%           |
| Privacy            | 57%           | 58%           | 58%           |