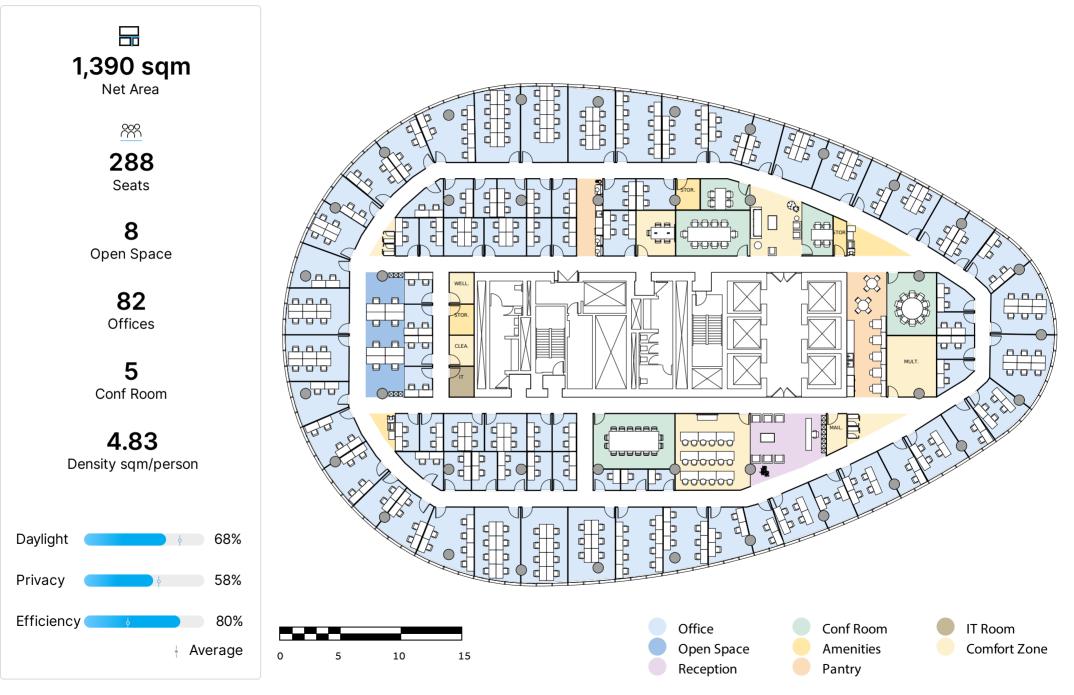

#### Alternative B: LaCrosse | Co-Work

|                    | Alternative A | Alternative B | Alternative C |
|--------------------|---------------|---------------|---------------|
| Seats              | 282           | 288           | 276           |
| Open Space         | 6             | 8             | 8             |
| Offices            | 71            | 82            | 85            |
| Conf Room          | 7             | 5             | 9             |
| Density sqm/person | 4.93          | 4.83          | 5.04          |
| Daylight           | 60%           | 68%           | 59%           |
| Privacy            | 57%           | 58%           | 58%           |