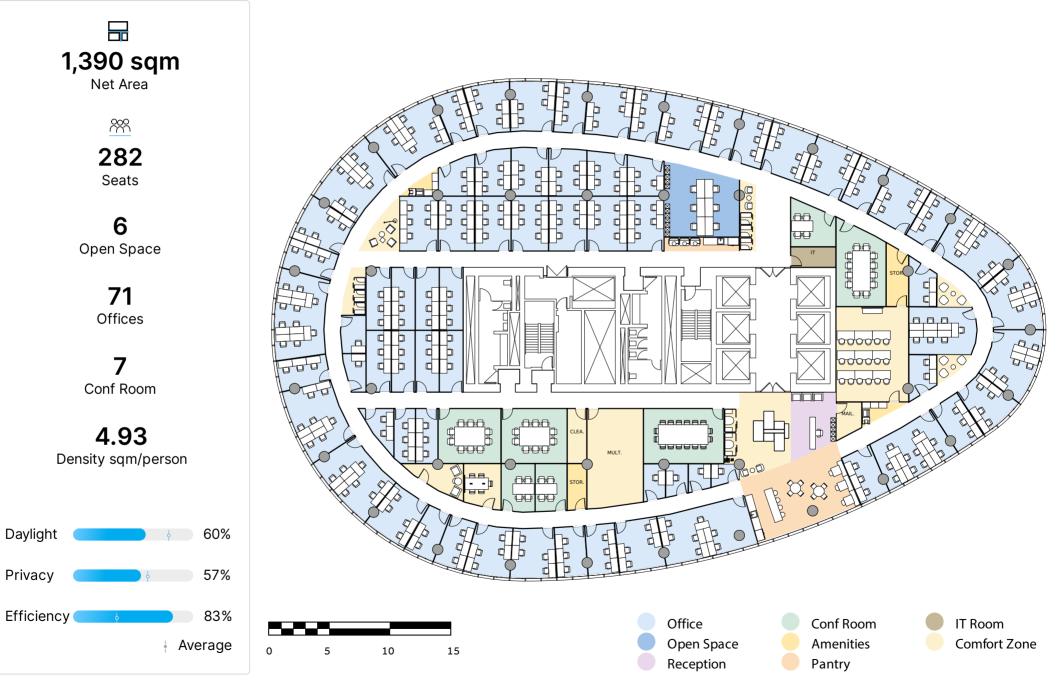

#### Alternative B: LaCrosse | Co-Work

|                    | Alternative A | Alternative B | Alternative C |
|--------------------|---------------|---------------|---------------|
| Seats              | 282           | 288           | 276           |
| Open Space         | 6             | 8             | 8             |
| Offices            | 71            | 82            | 85            |
| Conf Room          | 7             | 5             | 9             |
| Density sqm/person | 4.93          | 4.83          | 5.04          |
| Daylight           | 60%           | 68%           | 59%           |
| Privacy            | 57%           | 58%           | 58%           |