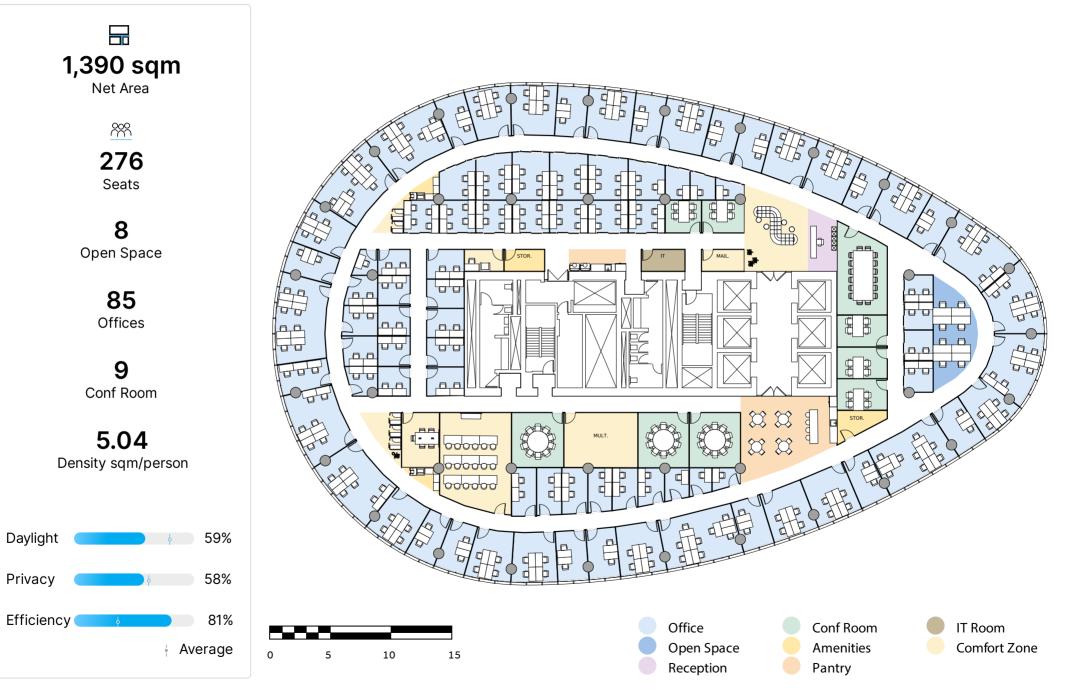

#### Alternative B: LaCrosse | Co-Work

|                    | Alternative A | Alternative B | Alternative C |
|--------------------|---------------|---------------|---------------|
| Seats              | 282           | 288           | 276           |
| Open Space         | 6             | 8             | 8             |
| Offices            | 71            | 82            | 85            |
| Conf Room          | 7             | 5             | 9             |
| Density sqm/person | 4.93          | 4.83          | 5.04          |
| Daylight           | 60%           | 68%           | 59%           |
| Privacy            | 57%           | 58%           | 58%           |